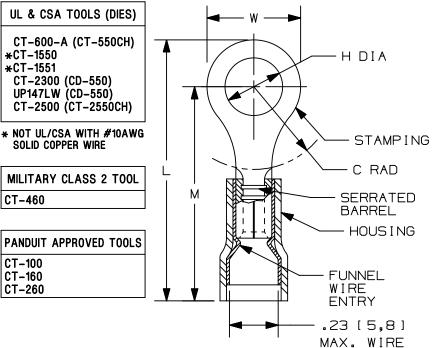

| THIS                    | COPY IS PRO                | OVIDED O | N A RE | STRICTED I      | BASIS AND           | O IS NOT   | TO BE U         | SED IN AN       | NY WAY DETRIMENTAL TO THE INTERESTS OF PANDUIT CORP. |                |
|-------------------------|----------------------------|----------|--------|-----------------|---------------------|------------|-----------------|-----------------|------------------------------------------------------|----------------|
| DANDUIT MILITARY STUD S |                            |          | SIZE   |                 | DIMENSIONS in. [mm] |            |                 |                 | UL & CSA TOOLS (DIES)                                |                |
| PANDUIT<br>PART #       | PART #<br>AND CLASS        | ENGLISH  | METRIC | .05<br>L ± [,1] | W ± .01<br>[0,3]    | C ± (0,4)  | M± .03<br>[0,8] | H± .01<br>[0,3] | CT-600-A (CT-550CH) +CT-1550                         | 1 /            |
| PMNF6-3R                |                            |          | МЗ     | .98 [24.9]      | .23 [5,8]           | .36 [9,1]  | .95 [24,1]      | .13 [3,3]       | *CT-1551                                             | 1 /            |
| PNF10-6R                | MS25036-111<br>CLASS 1 & 2 | #6       | M3,5   | 1.06 [26,9]     | .37 [9,4]           | .31 [7,8]  | .88 [22,4]      | .15 [3,8]       | CT-2300 (CD-550) UP147LW (CD-550)                    |                |
| PNF10-8R                | MS25036-156<br>CLASS 1 & 2 | #8       | M4     | 1.06 [26,9]     | .37 [9,4]           | .31 [7,8]  | .88 [22,4]      | .17 [4,3]       | CT-2500 (CT-2550CH)                                  |                |
| PNF10-10R               | MS25036-112<br>CLASS 1 & 2 | #10      |        | 1.06 [26,9]     | .37 [9,4]           | .31 [7,8]  | .88 [22,4]      | .20 [5,1]       | * NOT UL/CSA WITH #10AWG                             | - <sub>A</sub> |
| PMNF6-5R                |                            |          | M5     | 1.06 [26,9]     | .38 [9,6]           | .36 [9,1]  | .87 [22,1]      | .21 [5,3]       | SOLID COPPER WIRE                                    | $\wedge$       |
| PNF10-14R               | MS25036-157<br>CLASS 1 & 2 | 1/4"     | M6     | 1.21 [30,7]     | .52 [13,2]          | .38 [9,6]  | .95 [24,1]      | .27 [6,9]       | MILITARY CLASS 2 TOOL                                | R              |
| PNF10-56R               | MS25036-113<br>CLASS 1 & 2 | 5/16"    | M8     | 1.21 [30,7]     | .52 [13,2]          | .38 [9,6]  | .95 [24,1]      | .34 [8,7]       | 1 1 1 1 1 1 1 1 1 1 1 1 1 1 1 1 1 1 1                | R/             |
| PNF10-38R               | MS25036-114<br>CLASS 1 & 2 | 3/8"     | M5     | 1.29 [32,8]     | .58 [14,7]          | .43 [10,9] | 1.00 [25,4]     | .40 [10,2]      |                                                      | ₹E             |

## UL & CSA TOOLS (DIES) CT-600-A (CT-550CH) \*CT-1550 \*CT-1551 CT-2300 (CD-550) UP147LW (CD-550) CT-2500 (CT-2550CH) \* NOT UL/CSA WITH #10AWG SOLID COPPER WIRE

CT-100

CT-160

CT-260

TITLE

В

Α

INSUL. DIA.

## NOTES:

В

D10100DA/15

- 1. UL LISTED & CSA CERTIFIED FOR:
  - A. #12-10 AWG [ 4,0-6,0 mm<sup>2</sup> ] SOLID OR STRANDED COPPER WIRE

2

- B. 221°F [105°C] MAX. OPERATING TEMPERATURE
- C. 600 V. MAX. VOLTAGE RATING 1000 V. IN SIGNS, FIXTURES & LUMINARIES
- 2. SEE www.panduit.com FOR PACKAGE QUANTITIES
- 3. MATERIAL:
  - A. STAMPING: .04" [1,0 ] THK COPPER, TIN PLATED
  - B. HOUSING: NYLON, YELLOW C. SLEEVE: BRASS, TIN PLATED
- 4. DIMENSIONS IN BRACKETS ARE METRIC EQUIVALENT
- 5. WIRE STRIP LENGTH:  $9/32^{\circ} + \frac{1/32}{-0} [7, 1^{+0.8}_{-0}]$