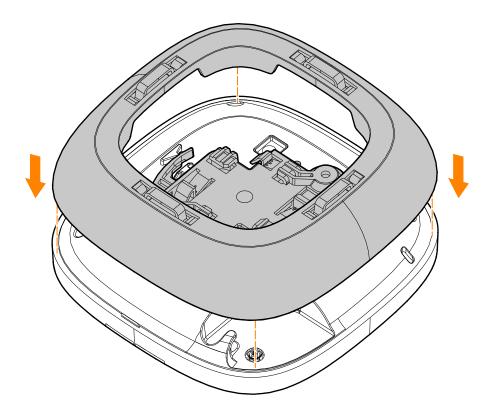

## **Installing the AP22 Flush Mount Sleeve**

You may want to install the wall/ceiling mount bracket prior to installing the AP22 flush mount sleeve.

1. Fit the bottom corners of the AP22 flush mount sleeve around the access point, then press the sleeve onto the access point until it lines up and is held in place.

**Figure 1** Attaching sleeve onto access point

2. After plugging the Ethernet cable into the Ethernet port, route the Ethernet cable out from the opening of the flush mount sleeve as shown in Figure 2.