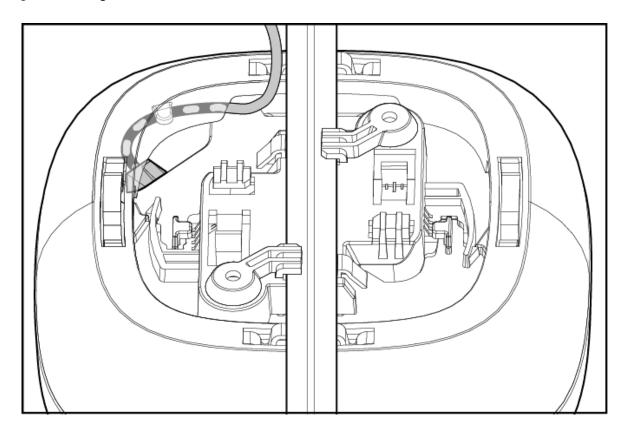

**Figure 1** Attaching sleeve onto access point

2. After plugging the Ethernet cable into the Ethernet port, route the Ethernet cable out from the opening of the flush mount sleeve as shown in Figure 2.

**Figure 2** Routing Ethernet cable