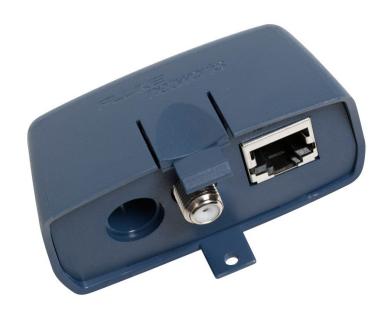

# Fluke Networks CIQ-WM CableIQ™ Main Wiremap Adapter

#### **Key features**

- Replacement wiremap adapter for main CablelQ<sup>™</sup> Qualification Tester
- RJ45 and F-type connector tests voice, data, video, audio cabling
- $\bullet \;\; \mathsf{Protects} \; \mathsf{CablelQ}^{\scriptscriptstyle\mathsf{TM}} \; \mathsf{meter} \; \mathsf{when} \; \mathsf{not} \; \mathsf{in} \; \mathsf{use} \; \;$

## Product overview: Fluke Networks CIQ-WM CableIQ™ Main Wiremap Adapter

CablelQ™ main wiremap adapter (replacement part for lost or damaged unit). Works with the CIQ-100 (sold separately).