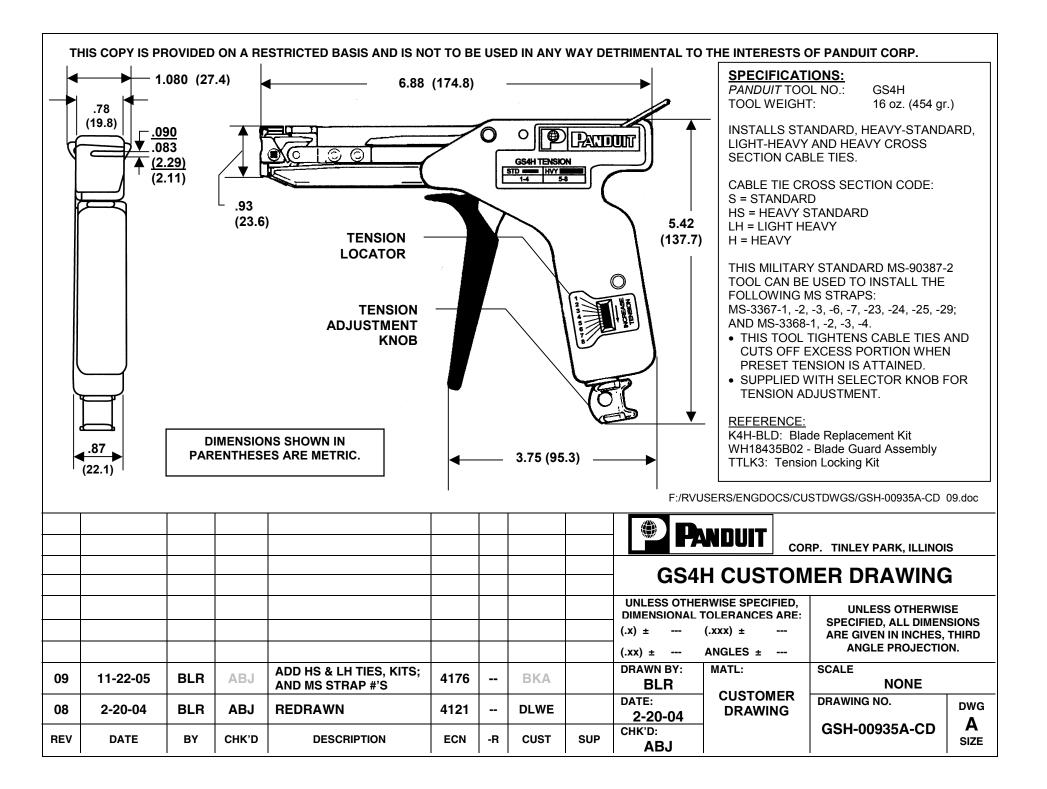

| <ul> <li>Part Number</li> </ul>            | GS4H                                                                                                                 |
|--------------------------------------------|----------------------------------------------------------------------------------------------------------------------|
| <ul> <li>RoHS Compliancy Status</li> </ul> | RoHS directive is not applicable                                                                                     |
| <ul> <li>Part Description</li> </ul>       | Installs Standard, Heavy-Standard, Light-Heavy and Heavy cross section cable ties. Qualified Product Listed per Mil. |
|                                            | Std. MS90387-2 and Mil. Spec. MIL-T-81306A.                                                                          |
|                                            | Color Identification: Red Trigger Handle and Selector Knob                                                           |
|                                            | Body: Gray Metal Housing                                                                                             |
|                                            | Weight: 16 oz. (454g)                                                                                                |
| <ul> <li>Product Type</li> </ul>           | Cable Tie Tools                                                                                                      |
| <ul> <li>Mil. Std. Part Number</li> </ul>  | MS90387-2                                                                                                            |
| <ul> <li>Part Features</li> </ul>          | Metal tool with a durable powder coat finish.                                                                        |
| <ul> <li>Pricing Description</li> </ul>    | Cable Tie Tool for S, HS, LH, H ties, Adjustable tension                                                             |
| <ul> <li>Used With Cable Ties</li> </ul>   | S, HS, LH, H                                                                                                         |
| <ul> <li>Weight (g)</li> </ul>             | 454                                                                                                                  |
| <ul> <li>Weight (oz.)</li> </ul>           | 16.0                                                                                                                 |
| <ul> <li>Min. Order UOM</li> </ul>         | PC                                                                                                                   |
| <ul> <li>Min. Order Qty.</li> </ul>        | 1                                                                                                                    |