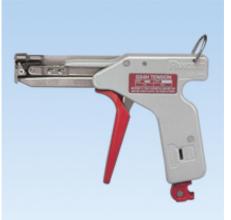

## GS4H

- Full selection of ergonomic and metal tools to install all *PANDUIT®* cable ties from Subminiature through Extra-Heavy cross sections
  - Tool controlled tension provides flush cut-off and speeds installation to lower installed cost
  - Easy to change tension adjustment and easy to operate
  - Engineered to promote worker safety, reduce downtime, increase productivity and provide the lowest installed cost
  - Used in production, maintenance, or construction applications
  - Replacement blades available and requires no special maintenance

| <ul> <li>Part Number</li> </ul>            | GS4H                                                                                                                 |
|--------------------------------------------|----------------------------------------------------------------------------------------------------------------------|
| <ul> <li>RoHS Compliancy Status</li> </ul> | RoHS directive is not applicable                                                                                     |
| <ul> <li>Part Description</li> </ul>       | Installs Standard, Heavy-Standard, Light-Heavy and Heavy cross section cable ties. Qualified Product Listed per Mil. |
|                                            | Std. MS90387-2 and Mil. Spec. MIL-T-81306A.                                                                          |
|                                            | Color Identification: Red Trigger Handle and Selector Knob                                                           |
|                                            | Body: Gray Metal Housing                                                                                             |
|                                            | Weight: 16 oz. (454g)                                                                                                |
| <ul> <li>Product Type</li> </ul>           | Cable Tie Tools                                                                                                      |
| <ul> <li>Mil. Std. Part Number</li> </ul>  | MS90387-2                                                                                                            |
| <ul> <li>Part Features</li> </ul>          | Metal tool with a durable powder coat finish.                                                                        |
| <ul> <li>Pricing Description</li> </ul>    | Cable Tie Tool for S, HS, LH, H ties, Adjustable tension                                                             |
| <ul> <li>Used With Cable Ties</li> </ul>   | S, HS, LH, H                                                                                                         |
| <ul> <li>Weight (g)</li> </ul>             | 454                                                                                                                  |
| <ul> <li>Weight (oz.)</li> </ul>           | 16.0                                                                                                                 |
| <ul> <li>Min. Order UOM</li> </ul>         | PC                                                                                                                   |
| <ul> <li>Min. Order Qty.</li> </ul>        | 1                                                                                                                    |