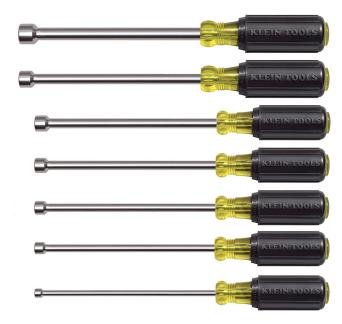

## Nut Driver Set, Magnetic Nut Drivers, 6-Inch Shafts, 7-Piece

The Klein Tools Magnetic Nut Driver Set features nut drivers with internal flanges to provide a solid, twist-resistant shaft anchor. The nut drivers in this 7-piece set are made with chrome-plated, hollow shafts to help prevent corrosion. The donut-shaped magnetic tips easily hold fasteners in place for convenient use. The drivers are constructed with Cushion-Grip™ handles to provide greater torque and comfortable use.