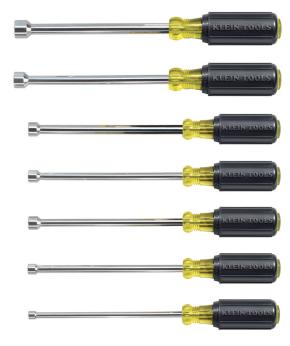

## Nut Driver Set, 6-Inch Shafts, 7-Piece

Klein Tools Nut Driver Set contains the type of nut drivers professionals carry most often. Each nut driver in this 7-piece set features a full hollow shaft for work on stacked circuit boards or other long bolt applications. Klein's patented Cushion-Grip™ handle provides greater torque and comfort.

## **Specifications**

| Application:    | General Purpose                                                       | Number of Pieces: | 7               |
|-----------------|-----------------------------------------------------------------------|-------------------|-----------------|
| Included:       | 646-3/16, 646-1/4, 646-5/16, 646-11/32, 646-3/8, 646-7/16 and 630-1/2 | Insulated:        | No              |
| Handle Type:    | Cushion Grip                                                          | Shaft Length:     | 6" (15.2 cm)    |
| Overall Length: | 9.75" to 10.3125" (24.8 to 26.2 cm)                                   | Weight:           | 27.2 oz (771 g) |