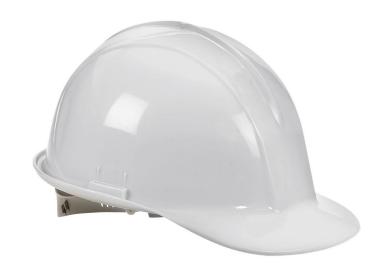

## Standard Hard Cap, White

This standard size hard hat fits head sizes 6-8. Full 6-point head gear suspension provides a comfortable fit. The rain trough helps keep the neck dry. A porous brow pad promotes ventilation to keep you dry and comfortable.