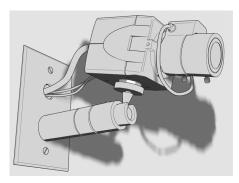

The **C10-UM** is a universal camera mount kit that includes all the components for wall, ceiling, or T-rail clip installations for most box type cameras with  $1/4 \times 20$ -inch mounting holes. The kit supports cameras weighing up to 7 lb (3.18 kg). The ball socket of the kit allows for 360-degree pan adjustment and 90-degree tilt adjustment.

The **C10-UM** mounting plate is designed to attach a standard  $2 \times 4$ -inch (5.08  $\times$  10.16 cm) electrical box, or it can be flush mounted to the ceiling or a wall (hardware not supplied). A T-rail clip is included for installations where the mounting plate cannot be used.

Designed with a fully adjustable ball socket, the **C10-UM** allows for camera adjustment from a level position to a tilt angle of 90 degrees and a rotation of 360 degrees. A set screw locks the ball socket in place.