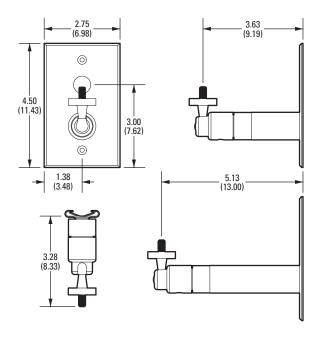

The **C10-UM** is a universal camera mount kit that includes all the components for wall, ceiling, or T-rail clip installations for most box type cameras with  $1/4 \times 20$ -inch mounting holes. The kit supports cameras weighing up to 7 lb (3.18 kg). The ball socket of the kit allows for 360-degree pan adjustment and 90-degree tilt adjustment.

The **C10-UM** mounting plate is designed to attach a standard  $2 \times 4$ -inch (5.08  $\times$  10.16 cm) electrical box, or it can be flush mounted to the ceiling or a wall (hardware not supplied). A T-rail clip is included for installations where the mounting plate cannot be used.

Designed with a fully adjustable ball socket, the **C10-UM** allows for camera adjustment from a level position to a tilt angle of 90 degrees and a rotation of 360 degrees. A set screw locks the ball socket in place.

Finished in an attractive neutral gray color, the mounting pieces compliment cameras without being a distraction to the installation aesthetics.

NOTE: VALUES IN PARENTHESES ARE CENTIMETERS; ALL OTHERS ARE INCHES.