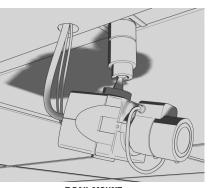

The **C10-UM** is a universal camera mount kit that includes all the components for wall, ceiling, or T-rail clip installations for most box type cameras with  $1/4 \times 20$ -inch mounting holes. The kit supports cameras weighing up to 7 lb (3.18 kg). The ball socket of the kit allows for 360-degree pan adjustment and 90-degree tilt adjustment.

The **C10-UM** mounting plate is designed to attach a standard  $2 \times 4$ -inch (5.08  $\times$  10.16 cm) electrical box, or it can be flush mounted to the ceiling or a wall (hardware not supplied). A T-rail clip is included for installations where the mounting plate cannot be used.

Designed with a fully adjustable ball socket, the **C10-UM** allows for camera adjustment from a level position to a tilt angle of 90 degrees and a rotation of 360 degrees. A set screw locks the ball socket in place.