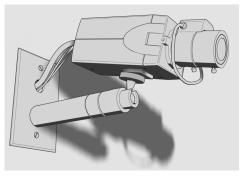

The **C10-UM** is a universal camera mount kit that includes all the components for wall, ceiling, or T-rail clip installations for most box type cameras with  $1/4 \times 20$ -inch mounting holes. The kit supports cameras weighing up to 7 lb (3.18 kg). The ball socket of the kit allows for 360-degree pan adjustment and 90-degree tilt adjustment.

The **C10-UM** mounting plate is designed to attach a standard  $2 \times 4$ -inch (5.08  $\times$  10.16 cm) electrical box, or it can be flush mounted to the ceiling or a wall (hardware not supplied). A T-rail clip is included for installations where the mounting plate cannot be used.

Designed with a fully adjustable ball socket, the **C10-UM** allows for camera adjustment from a level position to a tilt angle of 90 degrees and a rotation of 360 degrees. A set screw locks the ball socket in place.