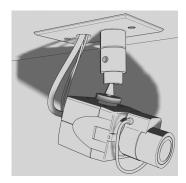

The **C10-UM** is a universal camera mount kit that includes all the components for wall, ceiling, or T-rail clip installations for most box type cameras with  $1/4 \times 20$ -inch mounting holes. The kit supports cameras weighing up to 7 lb (3.18 kg). The ball socket of the kit allows for 360-degree pan adjustment and 90-degree tilt adjustment.

The **C10-UM** mounting plate is designed to attach a standard  $2 \times 4$ -inch (5.08  $\times$  10.16 cm) electrical box, or it can be flush mounted to the ceiling or a wall (hardware not supplied). A T-rail clip is included for installations where the mounting plate cannot be used.