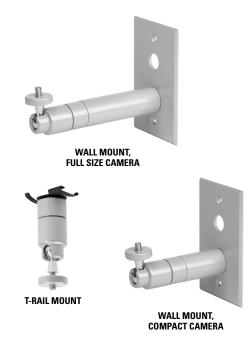

The **C10-UM** is a universal camera mount kit that includes all the components for wall, ceiling, or T-rail clip installations for most box type cameras with  $1/4 \times 20$ -inch mounting holes. The kit supports cameras weighing up to 7 lb (3.18 kg). The ball socket of the kit allows for 360-degree pan adjustment and 90-degree tilt adjustment.

The **C10-UM** mounting plate is designed to attach a standard  $2 \times 4$ -inch (5.08  $\times$  10.16 cm) electrical box, or it can be flush mounted to the ceiling or a wall (hardware not supplied). A T-rail clip is included for installations where the mounting plate cannot be used.

T-RAIL MOUNT

**WALL MOUNT, FULL-SIZE CAMERA** 