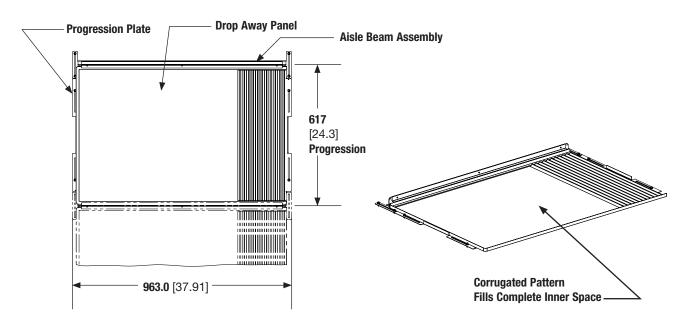

#### **Drop Away Panels**

Available in 900mm, 1200mm, and 1800mm sizes, and

made up of 2 parts: Ceiling Grid and End of Row Kit

Polyvinyl chloride plastic (PVC/vinyl) panels Nominal thickness of .013 inch (0.33 mm) Min 2x2 ft (0.6x0.6 m) tile/panels

#### 900mm Ceiling grid

Width 617mm: CUCGF03DP\*1 Length 963mm: CUCGF03DP\*1

#### 1200mm Ceiling grid

Width 617mm: CUCGF04DP\*1 Length 1281mm: CUCGF04DP\*1

#### 1800mm Ceiling grid

Width 617mm: CUCGF06DP\*1 Length 1881mm: CUCGF06DP\*1

## Ceiling Grid