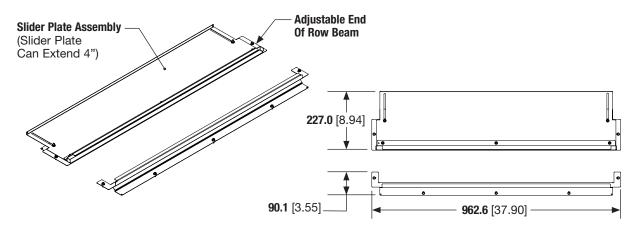

#### 900mm End of Row Kit

Adjustable up to 4 inches

Width 900mm: CUEORF03DP\*1 Length 962mm: CUEORF03DP\*1

#### 1200mm End of Row Kit

Adjustable up to 4 inches

Width 1200mm: CUEORF04DP\*1 CUEORF04DP\*1 Length 1276mm:

#### 1800mm End of Row Kit

Adjustable up to 4.5 inches

Width 1800mm: CUEORF06DP\*1 Length 1876mm: CUFORF06DP\*1

### **End of Row Kit**