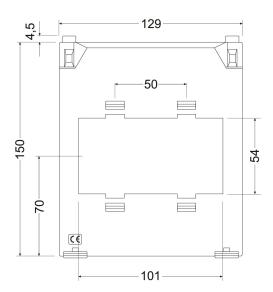

## **Dimensions**

## **Specifications**

| Electrical characteristics                            |                                           |
|-------------------------------------------------------|-------------------------------------------|
| Safety factor (SF)                                    | FS 5                                      |
| Power                                                 | 15 VA (Class 1)                           |
| Mechanical characteristics                            |                                           |
| Size (mm) width x height x depth                      | 129 x 155 x 78 (mm)                       |
| Envelope                                              | Plastic wrap V0 self-extinguishing, UL 94 |
| Weight (kg)                                           | 0,71                                      |
| Environmental characteristics                         |                                           |
| Thermal Class                                         | Class B (+130 °C)                         |
| Protection class                                      | IP 20                                     |
| Relative humidity (without condensation)              | 15 95 %                                   |
| Specific technical characteristics of current sensors |                                           |
| Operating voltage                                     | 0,72 kV~ max.                             |
| Current measurement circuit                           |                                           |
| Nominal frequency                                     | 50 / 60 Hz                                |
| Primary current measurement                           | 1000 A                                    |
| Dynamic current (Idyn)                                | 2,5 lth                                   |
| Thermal short-circuit current (Ith)                   | 60 In                                     |
| Transformation ratio                                  | / 5 A                                     |
| Standards                                             |                                           |
| Standards                                             | IEC 61869-1, IEC 61869-2, BS2627          |
|                                                       |                                           |