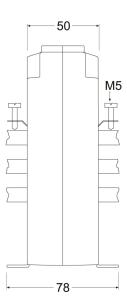

## **Dimensions**

## **Specifications**

| Electrical characteristics                            |                                           |
|-------------------------------------------------------|-------------------------------------------|
| Safety factor (SF)                                    | FS 5                                      |
| Power                                                 | 15 VA (Class 1)                           |
| Mechanical characteristics                            |                                           |
| Size (mm) width x height x depth                      | 129 x 155 x 78 (mm)                       |
| Envelope                                              | Plastic wrap V0 self-extinguishing, UL 94 |
| Weight (kg)                                           | 0,71                                      |
| Environmental characteristics                         |                                           |
| Thermal Class                                         | Class B (+130 °C)                         |
| Protection class                                      | IP 20                                     |
| Relative humidity (without condensation)              | 15 95 %                                   |
| Specific technical characteristics of current sensors |                                           |
| Operating voltage                                     | 0,72 kV~ max.                             |
| Current measurement circuit                           |                                           |
| Nominal frequency                                     | 50 / 60 Hz                                |
| Primary current measurement                           | 1000 A                                    |
| Dynamic current (Idyn)                                | 2,5 lth                                   |
| Thermal short-circuit current (Ith)                   | 60 In                                     |
| Transformation ratio                                  | / 5 A                                     |
| Standards                                             |                                           |
| Standards                                             | IEC 61869-1, IEC 61869-2, BS2627          |
|                                                       |                                           |