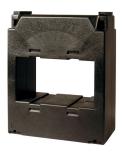

## TC12 1000/5A

TC12 1000/5A, Current transformers narrow section

Code: M70381.

> System: Single-phase > Class 0,5 Power (VA): 10 > Class 1 Power (VA): 15

> Measurement Range (A): 1000/5

> Input current: 1000 A

## TC12 1000/5A

Current transformers narrow section

Code: M70381.