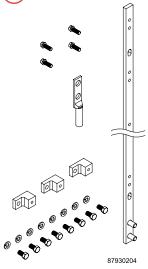

## **5** Vertical Ground Bar Kits

Mount vertically on rack, providing a convenient place to connect equipment grounds. Made of electrolytic tough-pitch 110 copper alloy. Kits include ground bar with compression lug for #2 wire, connection hardware, and mounting hardware.

| Catalog Number | Bar Size (in.)     | Bar Size (mm) |
|----------------|--------------------|---------------|
| DG36           | 36.00 x .625 x .25 | 914 x 16 x 6  |
| DG72           | 72.00 x .625 x .25 | 1829 x 16 x 6 |