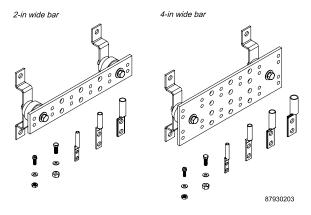

#### **Telecommunications Ground Bar Kits**

Provide a convenient central location for connecting grounds from telecommunications equipment, computers, and other data center equipment. Made of copper. Kits include ground bar with two mounting brackets, an assortment of connectors, and a tube of antioxidant.

| Catalog<br>Number | Bar Size (in.)     | Bar Size (mm) | No. of 5/16-in.<br>Hole Sets | No. of 7/16-in.<br>Hole Sets |
|-------------------|--------------------|---------------|------------------------------|------------------------------|
| DGTB212           | 2.00 x 12.00 x .25 | 51 x 305 x 6  | 6                            | 3                            |
| DGTB216           | 2.00 x 16.00 x .25 | 51 x 406 x 6  | 8                            | 3                            |
| DGTB412           | 4.00 x 12.00 x .25 | 102 x 305 x 6 | 12                           | 6                            |
| DGTB420           | 4.00 x 20.00 x .25 | 102 x 508 x 6 | 24                           | 6                            |

# Number and Style of Compression Lugs Included with Ground Bar Kits

| Catalog<br>Number | #6 Wire Size<br>(DGCL61) | #2 Wire Size<br>(DGCL22) | #2/0 Wire Size<br>(DGCL201) | #4/0 Wire Size<br>(DGCL402) |
|-------------------|--------------------------|--------------------------|-----------------------------|-----------------------------|
| DGTB212           | 6 lugs                   | 3 lugs                   | 1 lug                       | 0                           |
| DGTB216           | 6 lugs                   | 3 lugs                   | 1 lug                       | 0                           |
| DGTB412           | 6 lugs                   | 3 lugs                   | 1 lug                       | 1 lug                       |
| DGTB420           | 6 lugs                   | 3 lugs                   | 1 lug                       | 1 lug                       |