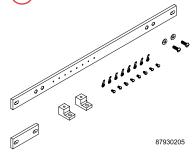

## 6 Horizontal Ground Bar Kits

Mount horizontally on rack, providing a convenient place to connect equipment grounds. Made of electrolytic tough-pitch 110 copper alloy. Kits include ground bar with mounting hardware, eight #6-32 x 14 machine screws, and eight #6 ring terminals.

| Catalog Number | Bar Size (in.)     | Bar Size (mm) |
|----------------|--------------------|---------------|
| DG19           | 1.00 x 19.25 x .25 | 25 x 489 x 6  |
| DG23           | 1.00 x 23.25 x .25 | 25 x 591 x 6  |